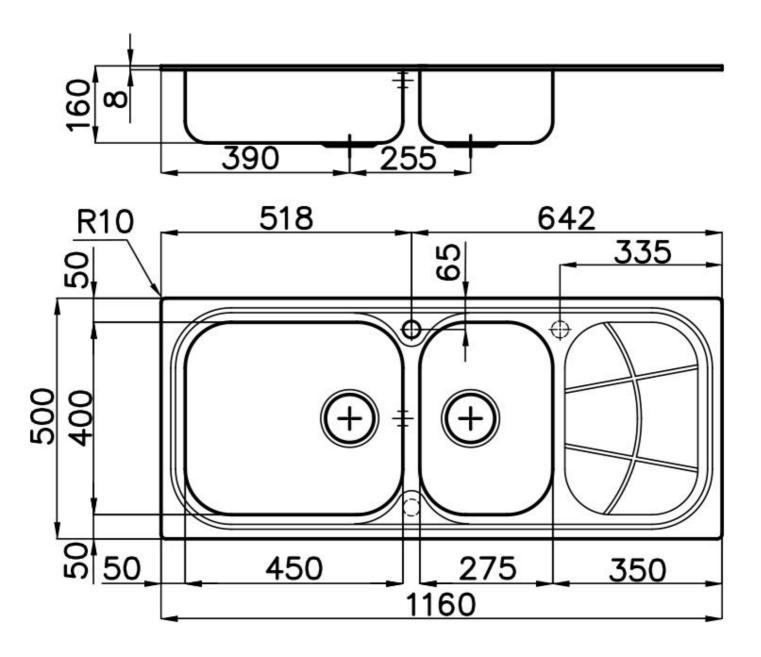

#### **DETAILS**

| Edge/Installation Type | Standard (8 mm Edge)                                            |
|------------------------|-----------------------------------------------------------------|
| Finish                 | Foster brushed                                                  |
| Material               | AISI 304 stainless steel                                        |
| Texture                | Foster brushed                                                  |
| Base                   | 90 cm                                                           |
| Dimensions             | 1160 x 500 mm                                                   |
| Standard fittings      | Fixing hooks, gasket, drain, overflow and siphon, boxed packing |
| Mixer holes            | 1 standard hole - 2nd and 3rd on request                        |
| Built-in hole          | 1140 x 480 mm                                                   |
|                        |                                                                 |

| Drainer                   | Yes                                                                                                                                                                                                                                                    |
|---------------------------|--------------------------------------------------------------------------------------------------------------------------------------------------------------------------------------------------------------------------------------------------------|
| Width                     | 116 cm                                                                                                                                                                                                                                                 |
| Bowl dimension            | 450x400 + 275x400mm                                                                                                                                                                                                                                    |
| Number of bowls           | 2 bowls                                                                                                                                                                                                                                                |
| Waste fitting             | 3,5" drain                                                                                                                                                                                                                                             |
| FEATURES                  |                                                                                                                                                                                                                                                        |
| 2nd / 3rd hole availaible | The sink can be customized with the execution on request of additional holes, usable for double-hole mixers, for remote controlled drains or for the installation of soap dispensers. The positions are marked on the drawings with dotted line holes. |
| Added value               | Foster uses steel thicknesses higher than those used on average by other manufacturers. This is how, thanks to our long experience, we know how to make sinks of superior quality and with a better resistance to aging.                               |
| Basket 3,5" waste fitting | The drain is equipped with a large 3.5" drain, with the practical basket cap that prevents the discharge of solid parts.                                                                                                                               |
| Sliding brackets          |                                                                                                                                                                                                                                                        |

#### **TECHNICAL DATA**