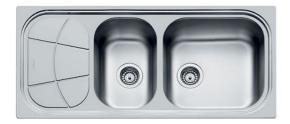

# **Sink Big Bowl**

Bowl on the right Kitchen Sinks Code: 1512 201

#### **DETAILS**

| Edge/Installation Type | Standard (8 mm Edge)                                            |
|------------------------|-----------------------------------------------------------------|
| Finish                 | Foster brushed                                                  |
| Material               | AISI 304 stainless steel                                        |
| Texture                | Foster brushed                                                  |
| Base                   | 90 cm                                                           |
| Dimensions             | 1160 x 500 mm                                                   |
| Standard fittings      | Fixing hooks, gasket, drain, overflow and siphon, boxed packing |
| Mixer holes            | 1 standard hole - 2nd and 3rd on request                        |
| Built-in hole          | 1140 x 480 mm                                                   |
|                        |                                                                 |

| Drainer                   | Yes                                                                                                                                                                                                                                                    |
|---------------------------|--------------------------------------------------------------------------------------------------------------------------------------------------------------------------------------------------------------------------------------------------------|
| Width                     | 116 cm                                                                                                                                                                                                                                                 |
| Bowl dimension            | 450x400 + 275x400mm                                                                                                                                                                                                                                    |
| Number of bowls           | 2 bowls                                                                                                                                                                                                                                                |
| Waste fitting             | 3,5" drain                                                                                                                                                                                                                                             |
| FEATURES                  |                                                                                                                                                                                                                                                        |
| 2nd / 3rd hole availaible | The sink can be customized with the execution on request of additional holes, usable for double-hole mixers, for remote controlled drains or for the installation of soap dispensers. The positions are marked on the drawings with dotted line holes. |
| Added value               | Foster uses steel thicknesses higher than those used on average by other manufacturers. This is how, thanks to our long experience, we know how to make sinks of superior quality and with a better resistance to aging.                               |
| Basket 3,5" waste fitting | The drain is equipped with a large 3.5" drain, with the practical basket cap that prevents the discharge of solid parts.                                                                                                                               |
| Sliding brackets          |                                                                                                                                                                                                                                                        |